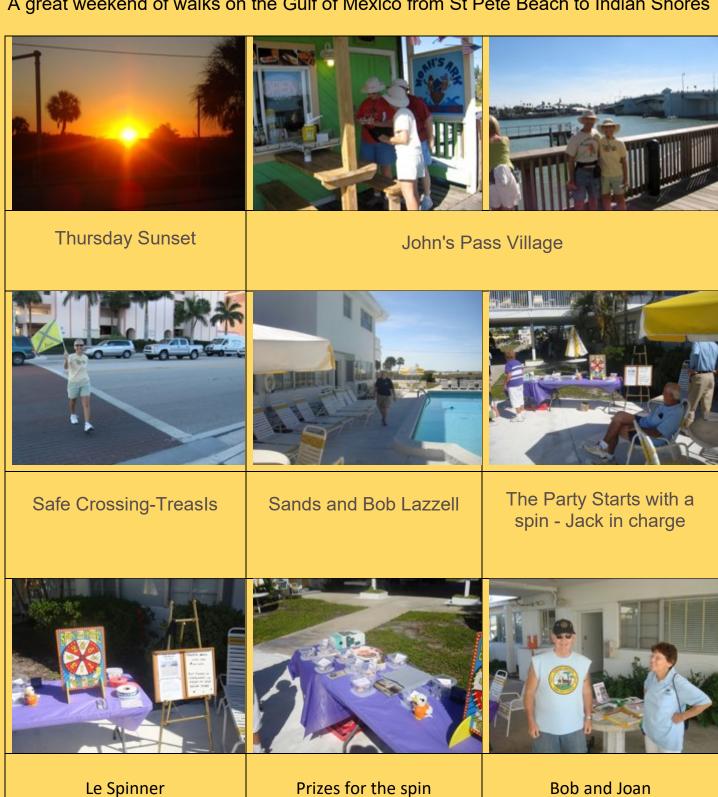

## 2010 Walk Around Florida XXI -Treasure Island

Hosted by Suncoast Sandpipers
A great weekend of walks on the Gulf of Mexico from St Pete Beach to Indian Shores

talk at the Sands

Suncoast Sandpipers

Volunteer at TI CP