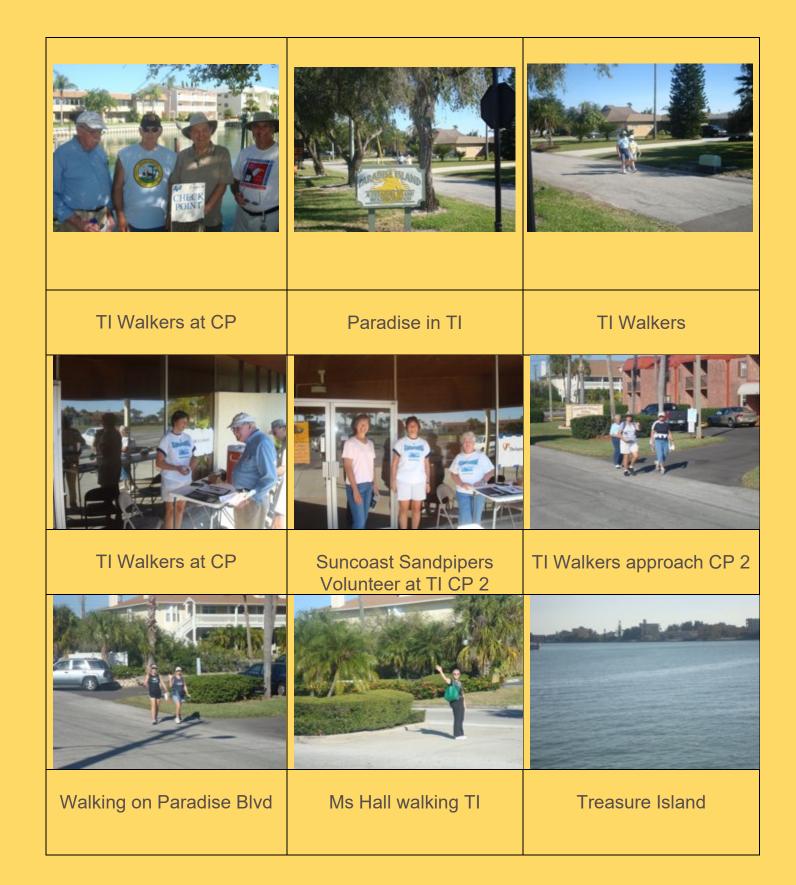

St-Pete Start Pass a grille

Pass a grille

Pass a grille

Don CeSar Hotel

Watching Fireworks

Sunset Beach Start

Lazarillo Park CP 2

**Sunset Beach Finish** 