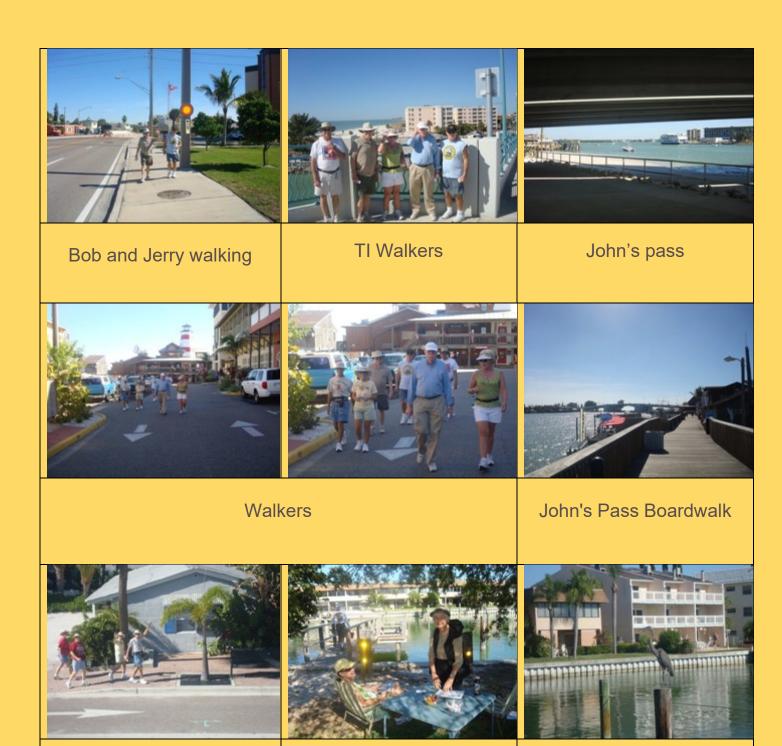

Walkers

Heron at TI CP

Pirates in TI

**Sanding Ovations** 

Sanding Ovations entertainment

Sand sculpture

Sand sculpture

Sand sculpture