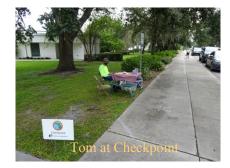

### December 5 at Sanford

Start area at Willow Tree

Cathy to manager

Rosemary volunteers at Checkpoint

Appreciation b

Appreciation by Cathy to Willow Tree Café manager