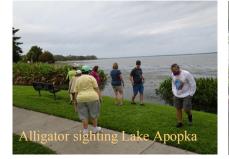

nts are eligible to receive the first AVA: America's Walking Club military challenge coin. There will also be an option to purchase an event patch at the end of the three-year program. A special grand prize will be given to the participant who collects the most different memorials and qualifiers over the three-year period, which will require multiple books to be filled and redeemed.

### Pictures

(Editor comment) All MFM Pictures are found online for the walks completed in 2020 thru 19 Dec. These are from the 4Q events that I took or were provided to me. I urge those that carry cameras (i.e. smartphones) to take and submit pictures of our events. Thanks to Leslie for some 19 Dec photos. <u>http://www.mfmphotos.walkflorida.org/MFM Photos/Photos 2020.html</u>



October 3 at Winter Garden







October 31 at Celebration











#### JANUARY-MARCH 2021

### November 21 at Longwood





### December 5 at Sanford



Start area at Willow Tree





Cathy to manager



Rosemary volunteers at Checkpoint



Appreciation b

Appreciation by Cathy to Willow Tree Café manager

### December 19 at Winter Park Holiday Walk - a fun evening





### JANUARY-MARCH 2021

ISSUE 1, PAGE 11