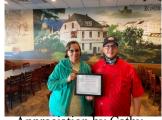

### December 5 at Sanford

Start area at Willow Tree

Cathy to manager

Rosemary volunteers at Checkpoint

Appreciation b

Appreciation by Cathy to Willow Tree Café manager