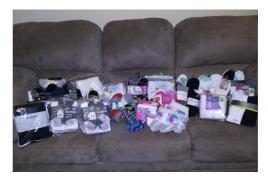

I would like to say thank you to all of you who have donated socks for the homeless – see picture. Really does warm my heart that you want to help out those in need. What made me want to collect socks for the homeless is I saw a need every time I do the downtown walk. We have about 300 pairs of socks that will be donated to two different shelters in the coming weeks.