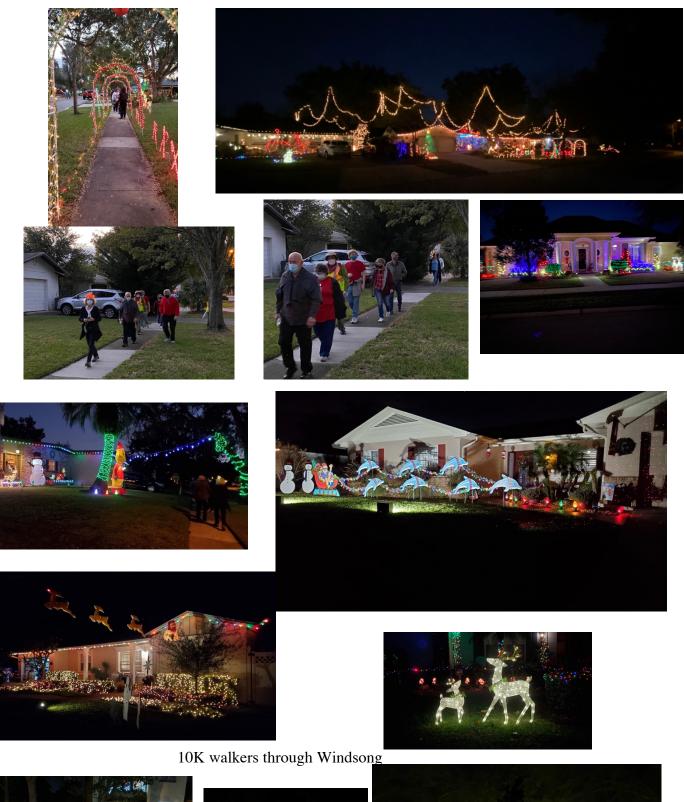

ictures

(Editor comment) All MFM Pictures are found online for the walks completed in 2020 thru 19 Dec. These are from the 4Q events that I took or were provided to me. I urge those that carry cameras (i.e. smartphones) to take and submit pictures of our events. Thanks to Leslie for some 19 Dec photos. <u>http://www.mfmphotos.walkflorida.org/MFM Photos/Photos 2020.html</u>



October 3 at Winter Garden







October 31 at Celebration











#### JANUARY-MARCH 2021

### November 21 at Longwood





### December 5 at Sanford



Start area at Willow Tree





Cathy to manager



Rosemary volunteers at Checkpoint



Appreciation b

Appreciation by Cathy to Willow Tree Café manager

### December 19 at Winter Park Holiday Walk - a fun evening





### JANUARY-MARCH 2021

ISSUE 1, PAGE 11