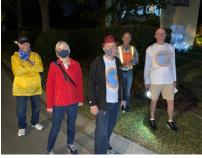

### Volunteer Thank You by Sharon Axelrod, Volunteer Coordinator

Happy 2021 all! We are looking forward to many more walking events this coming year.

We were finally able to restart our bi-weekly Saturday walks as of June 2020 by following Co-Vid19 safety recommendations and altering our registration, checkpoint and finish processes. These changes did result in the Club's need for more volunteers at each walk. We added the responsibility of Social Distancer to the Greeter volunteer position, we added a new walker table to assist with the social distancing while explaining our club events to first time walkers, we added checkpoints to all walks including YREs, and rather than having a finish table, walkers are now asked to text when they have completed the event.

The Mid-Florida Milers would like to recognize and thank all of you who stepped up the last six months of 2020 by volunteering to assist with the walks, most of you volunteering many times to make our events a success. Our sincere appreciation and thanks to: