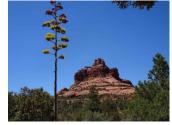

tangle of mesquite trees that grow all twisted in interesting layouts. Sedona is known for it's vortexes and the Bell Tower and Courthouse Butte are two of them. The walk in Oak Creek on AZ 179 is around the Bell Tower on an incline with

views of the Chapel on the Hill and many red rock formations (sandstone). Continuing on the Courthouse Butte trail, the trail narrows and undulates with the rocky terrain showing off desert flora such as that pictured with the Bell Tower.