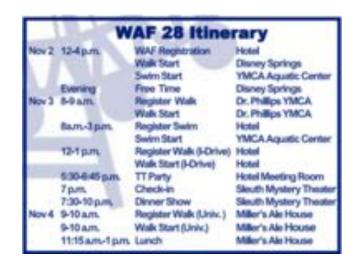

|       | W                                                                                                                                                                                                                                                                                                                                                                                                                                                                                                                                                                                                                                                                                                                                                                                                                                                                                                                                                                                                                                                                                                                                                                                                                                                                                                                                                                                                                                                                                                                                                                                                                                                                                                                                                                                                                                                                                                                                                                                                                                                                                                                             | AF 28 Itine             | rary                  |
|-------|-------------------------------------------------------------------------------------------------------------------------------------------------------------------------------------------------------------------------------------------------------------------------------------------------------------------------------------------------------------------------------------------------------------------------------------------------------------------------------------------------------------------------------------------------------------------------------------------------------------------------------------------------------------------------------------------------------------------------------------------------------------------------------------------------------------------------------------------------------------------------------------------------------------------------------------------------------------------------------------------------------------------------------------------------------------------------------------------------------------------------------------------------------------------------------------------------------------------------------------------------------------------------------------------------------------------------------------------------------------------------------------------------------------------------------------------------------------------------------------------------------------------------------------------------------------------------------------------------------------------------------------------------------------------------------------------------------------------------------------------------------------------------------------------------------------------------------------------------------------------------------------------------------------------------------------------------------------------------------------------------------------------------------------------------------------------------------------------------------------------------------|-------------------------|-----------------------|
| Nov2  | 12-4 p.m.                                                                                                                                                                                                                                                                                                                                                                                                                                                                                                                                                                                                                                                                                                                                                                                                                                                                                                                                                                                                                                                                                                                                                                                                                                                                                                                                                                                                                                                                                                                                                                                                                                                                                                                                                                                                                                                                                                                                                                                                                                                                                                                     | WAF Registration        | Hotel                 |
|       | PRODUCTION OF THE PARTY OF THE | Walk Start              | Disney Springs        |
|       |                                                                                                                                                                                                                                                                                                                                                                                                                                                                                                                                                                                                                                                                                                                                                                                                                                                                                                                                                                                                                                                                                                                                                                                                                                                                                                                                                                                                                                                                                                                                                                                                                                                                                                                                                                                                                                                                                                                                                                                                                                                                                                                               | Swim Start              | YMCA Aquatic Center   |
|       | Evening                                                                                                                                                                                                                                                                                                                                                                                                                                                                                                                                                                                                                                                                                                                                                                                                                                                                                                                                                                                                                                                                                                                                                                                                                                                                                                                                                                                                                                                                                                                                                                                                                                                                                                                                                                                                                                                                                                                                                                                                                                                                                                                       | Free Time               | Disney Springs        |
| Nov 3 | 8-9 am.                                                                                                                                                                                                                                                                                                                                                                                                                                                                                                                                                                                                                                                                                                                                                                                                                                                                                                                                                                                                                                                                                                                                                                                                                                                                                                                                                                                                                                                                                                                                                                                                                                                                                                                                                                                                                                                                                                                                                                                                                                                                                                                       | Register Walk           | Dr. Phillips YMCA     |
| 2:    |                                                                                                                                                                                                                                                                                                                                                                                                                                                                                                                                                                                                                                                                                                                                                                                                                                                                                                                                                                                                                                                                                                                                                                                                                                                                                                                                                                                                                                                                                                                                                                                                                                                                                                                                                                                                                                                                                                                                                                                                                                                                                                                               | Walk Start              | Dr. Philips YMCA      |
|       | fam-3pm.                                                                                                                                                                                                                                                                                                                                                                                                                                                                                                                                                                                                                                                                                                                                                                                                                                                                                                                                                                                                                                                                                                                                                                                                                                                                                                                                                                                                                                                                                                                                                                                                                                                                                                                                                                                                                                                                                                                                                                                                                                                                                                                      | Register Swim           | Hotel                 |
|       |                                                                                                                                                                                                                                                                                                                                                                                                                                                                                                                                                                                                                                                                                                                                                                                                                                                                                                                                                                                                                                                                                                                                                                                                                                                                                                                                                                                                                                                                                                                                                                                                                                                                                                                                                                                                                                                                                                                                                                                                                                                                                                                               | Swim Start              | YMCA Aquatic Center   |
|       | 12-1 p.m.                                                                                                                                                                                                                                                                                                                                                                                                                                                                                                                                                                                                                                                                                                                                                                                                                                                                                                                                                                                                                                                                                                                                                                                                                                                                                                                                                                                                                                                                                                                                                                                                                                                                                                                                                                                                                                                                                                                                                                                                                                                                                                                     | Register Walk (i-Drive) | Hotel                 |
|       |                                                                                                                                                                                                                                                                                                                                                                                                                                                                                                                                                                                                                                                                                                                                                                                                                                                                                                                                                                                                                                                                                                                                                                                                                                                                                                                                                                                                                                                                                                                                                                                                                                                                                                                                                                                                                                                                                                                                                                                                                                                                                                                               | Walk Start (I-Orive)    | Hotel                 |
|       | 530-645 p.m.                                                                                                                                                                                                                                                                                                                                                                                                                                                                                                                                                                                                                                                                                                                                                                                                                                                                                                                                                                                                                                                                                                                                                                                                                                                                                                                                                                                                                                                                                                                                                                                                                                                                                                                                                                                                                                                                                                                                                                                                                                                                                                                  | TT Party                | Hotel Meeting Room    |
|       | 7 p.m.                                                                                                                                                                                                                                                                                                                                                                                                                                                                                                                                                                                                                                                                                                                                                                                                                                                                                                                                                                                                                                                                                                                                                                                                                                                                                                                                                                                                                                                                                                                                                                                                                                                                                                                                                                                                                                                                                                                                                                                                                                                                                                                        | Check-in                | Sleuth Mystery Theate |
|       | 7:30-10 p.m.                                                                                                                                                                                                                                                                                                                                                                                                                                                                                                                                                                                                                                                                                                                                                                                                                                                                                                                                                                                                                                                                                                                                                                                                                                                                                                                                                                                                                                                                                                                                                                                                                                                                                                                                                                                                                                                                                                                                                                                                                                                                                                                  | Dinner Show             | Sleuth Mystery Theate |
| Nov-4 | 9-10 am.                                                                                                                                                                                                                                                                                                                                                                                                                                                                                                                                                                                                                                                                                                                                                                                                                                                                                                                                                                                                                                                                                                                                                                                                                                                                                                                                                                                                                                                                                                                                                                                                                                                                                                                                                                                                                                                                                                                                                                                                                                                                                                                      | Register Walk (Univ.)   | Miller's Ale House    |
|       | 9-10 am.                                                                                                                                                                                                                                                                                                                                                                                                                                                                                                                                                                                                                                                                                                                                                                                                                                                                                                                                                                                                                                                                                                                                                                                                                                                                                                                                                                                                                                                                                                                                                                                                                                                                                                                                                                                                                                                                                                                                                                                                                                                                                                                      | Walk Start (Unix.)      | Miller's Ale House    |
|       | 11:15 am-1 pm.                                                                                                                                                                                                                                                                                                                                                                                                                                                                                                                                                                                                                                                                                                                                                                                                                                                                                                                                                                                                                                                                                                                                                                                                                                                                                                                                                                                                                                                                                                                                                                                                                                                                                                                                                                                                                                                                                                                                                                                                                                                                                                                | Lunch                   | Miller's Ale House    |